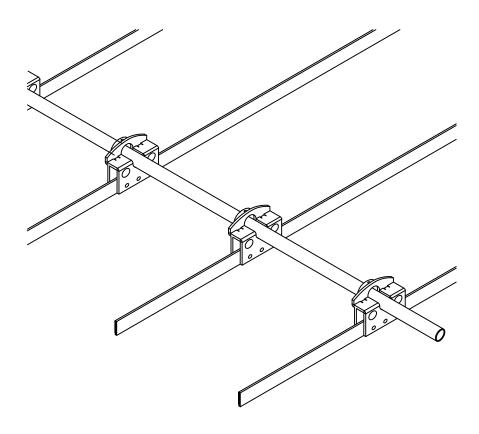

4231 S. NATCHES COURT, UNIT C ENGLEWOOD, CO 80110 PHONE: (877) 414-7606 FAX: (720) 387-8361 www.rockymountainsnowguards.com



## ISOMETRIC VIEW

## MANUFACTURER NOTES:

- 1. CONTACT MANUFACTURER FOR SELECTED LAYOUT.
- 2. FOR CUSTOM MATERIALS CONTACT MANUFACTURER.
- 3. OTHER SIZES ARE AVAILABLE ON A CUSTOM BASIS.
- 4. SNOW GUARDS ARE TO BE INSTALLED TO MANUFACTURER'S SPECIFICATIONS

## NOTES:

5281-032a

- 1. INSTALLATION TO BE COMPLETED IN ACCORDANCE WITH MANUFACTURER'S SPECIFICATIONS.
- 2. DO NOT SCALE DRAWING.
- 3. THIS DRAWING IS INTENDED FOR USE BY ARCHITECTS, ENGINEERS, CONTRACTORS, CONSULTANTS AND DESIGN PROFESSIONALS FOR PLANNING PURPOSES ONLY. THIS DRAWING MAY NOT BE USED FOR CONSTRUCTION.
- 4. ALL INFORMATION CONTAINED HEREIN WAS CURRENT AT THE TIME OF DEVELOPMENT BUT MUST BE REVIEWED AND APPROVED BY THE PRODUCT MANUFACTURER TO BE CONSIDERED ACCURATE.
- CONTRACTOR'S NOTE: FOR PRODUCT AND COMPANY INFORM