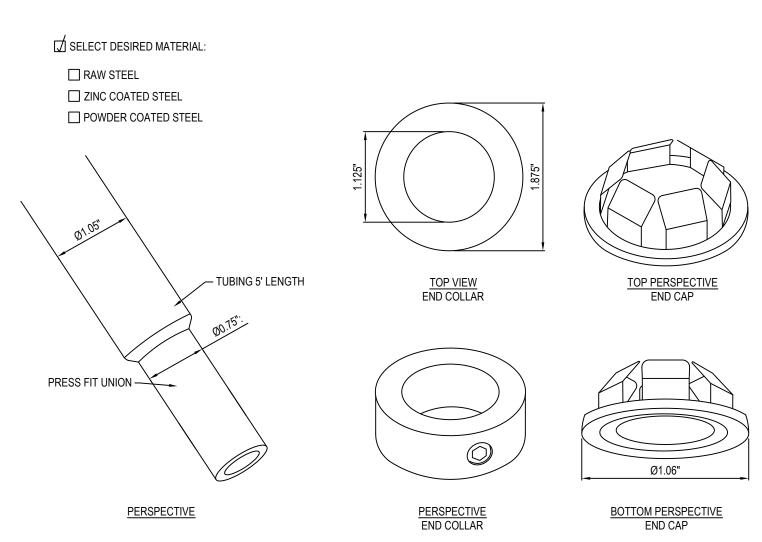

## SNOW FENCE SYSTEM COMPONENTS

STEEL TUBING, COLLAR AND CAPS

REVISION DATE 02/16/2022

5281-007