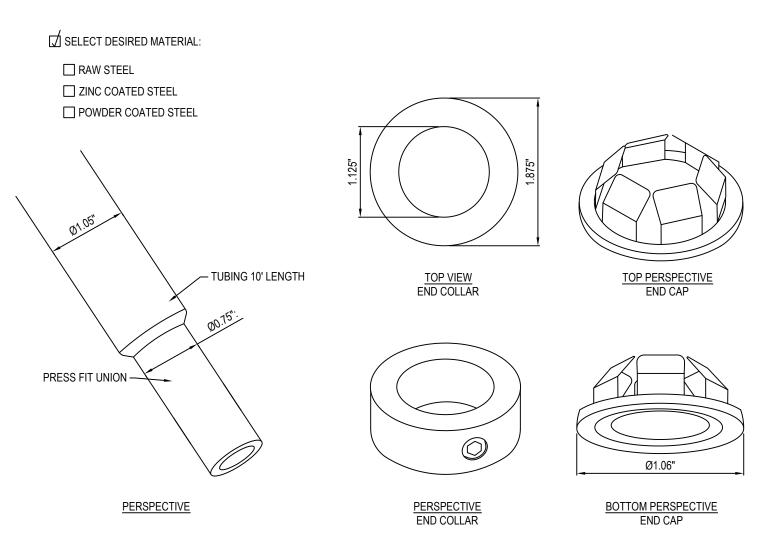

## SNOW FENCE SYSTEM COMPONENTS

STEEL TUBING, COLLAR AND CAPS

REVISION DATE 02/16/2022

5281-007