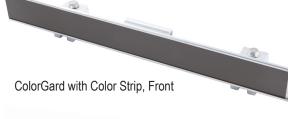

## **AVAILABLE MATERIALS:**

- ALUMINUM
- POWDER COATED ALUMINUM
- BRASS (S-5® B-CLAMP ONLY)

Unpunched ColorGard Bar with S Clamps, Veraclips and SnoClip II, Rear

## INFORMATION:

- 7'8" Punched or Unpunched bar Clamps to fit all seam profiles Specific load ratings for all panels Excellent Choice for:
  - Standing seam metal panel roofs
  - Through-fastened metal panels (Versabracket)
  - Corrugated metal panels (Corrubracket)