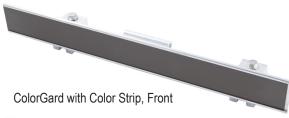

## S-5® ColorGard SNOW BAR SYSTEM

## INFORMATION:

- 7'8" Punched or Unpunched bar Clamps to fit all seam profiles Specific load ratings for all panels Excellent Choice for:
  - Standing seam metal panel roofs
  - Through-fastened metal panels (Versabracket)
  - Corrugated metal panels (Corrubracket)