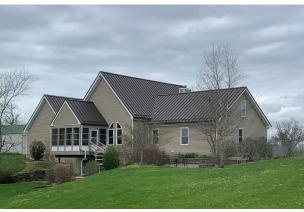

**ROCKY MOUNTAIN SNOW GUARDS** 4231 S NATCHES CT., UNIT C ENGLEWOOD, CO 80110 PHONE: (720) 379-7756 FAX: (720) 387-8361

www.rockymountainsnowguards.com

## S-5® ColorGard SNOW BAR SYSTEM

## **AVAILABLE MATERIALS:**

- ALUMINUM
- POWDER COATED ALUMINUM
- BRASS (S-5® B-CLAMP ONLY)







Unpunched ColorGard Bar with S Clamps, Veraclips and SnoClip II, Rear

## INFORMATION:

- 7'8" Punched or Unpunched bar Clamps to fit all seam profiles Specific load ratings for all panels Excellent Choice for:
  - Standing seam metal panel roofs
  - Through-fastened metal panels (Versabracket)
  - Corrugated metal panels (Corrubracket)



Punched ColorGard Bar with S Clamps, Rear

## **EXAMPLES:**