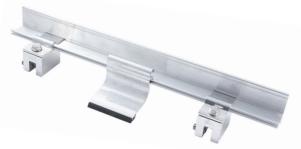

## INFORMATION:

- 7'8" Punched or Unpunched bar Clamps to fit all seam profiles Specific load ratings for all panels Excellent Choice for:
  - Standing seam metal panel roofs
  - Through-fastened metal panels (Versabracket)
  - Corrugated metal panels (Corrubracket)

Punched ColorGard Bar with S Clamps, Rear