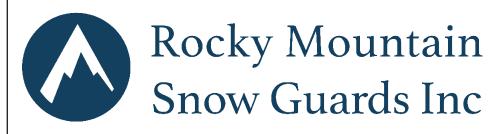

## S-5® ColorGard SNOW BAR SYSTEM

## INFORMATION:

- 7'8" Punched or Unpunched bar Clamps to fit all seam profiles Specific load ratings for all panels Excellent Choice for:
  - Standing seam metal panel roofs
  - Through-fastened metal panels (Versabracket)
  - Corrugated metal panels (Corrubracket)