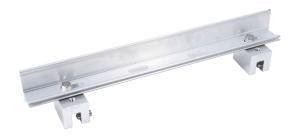

## S-5® ColorGard SNOW BAR SYSTEM

## **AVAILABLE MATERIALS:**

- ALUMINUM
- POWDER COATED ALUMINUM
- BRASS (S-5® B-CLAMP ONLY)

Unpunched ColorGard Bar with S Clamps, Veraclips and SnoClip II, Rear

## INFORMATION:

- 7'8" Punched or Unpunched bar Clamps to fit all seam profiles Specific load ratings for all panels Excellent Choice for:
  - Standing seam metal panel roofs
  - Through-fastened metal panels (Versabracket)
  - Corrugated metal panels (Corrubracket)

Punched ColorGard Bar with S Clamps, Rear