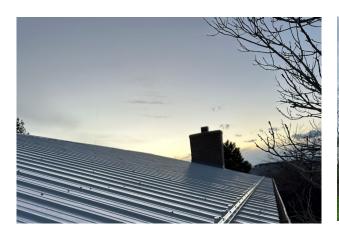

**ROCKY MOUNTAIN SNOW GUARDS** 4231 S NATCHES CT., UNIT C ENGLEWOOD, CO 80110 PHONE: (720) 379-7756 FAX: (720) 387-8361

www.rockymountainsnowguards.com

## S-5® ColorGard SNOW BAR SYSTEM

## **AVAILABLE MATERIALS:**

- ALUMINUM
- POWDER COATED ALUMINUM
- BRASS (S-5® B-CLAMP ONLY)







Unpunched ColorGard Bar with S Clamps, Veraclips and SnoClip II, Rear

## INFORMATION:

- 7'8" Punched or Unpunched bar Clamps to fit all seam profiles Specific load ratings for all panels Excellent Choice for:
  - Standing seam metal panel roofs
  - Through-fastened metal panels (Versabracket)
  - Corrugated metal panels (Corrubracket)



Punched ColorGard Bar with S Clamps, Rear

## **EXAMPLES:**