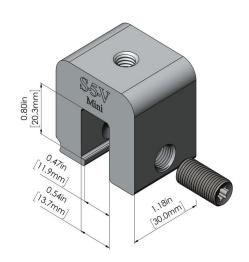

### S-5-V Mini Clamp

## S-5-V Mini Clamp

The S-5-V Mini is a bit shorter than the S-5-V and has one setscrew rather than two. The mini is the choice for attaching all kinds of rooftop accessories: signs, walkways, satellite dishes, antennas, rooftop lighting, lightning protection systems, solar arrays, exhaust stack bracing, conduit, condensate lines, mechanical equipment—just about anything!\*

The **S-5-V** and **S-5-V** Mini clamps are each furnished with the hardware shown to the right. Each box also includes a bit tip for tightening setscrews using an electric screw gun. A structural aluminum attachment clamp, the S-5-V is compatible with most common metal roofing materials excluding copper. All included hardware is stainless steel. Please visit **www.S-5.com** for more information including CAD details, metallurgical compatibilities, and specifications.