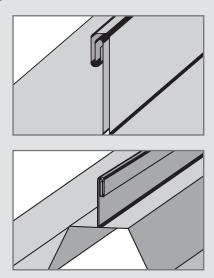

#### **Example Profiles**

The S-5-V clamp is a versatile clamp, fitting most of the vertical standing seam profiles in North America.

\*5-5! mini clamps are not compatible with, and should not be used with S-5! SnoRail™/SnoFence™ or ColorGard® snow retention systems.