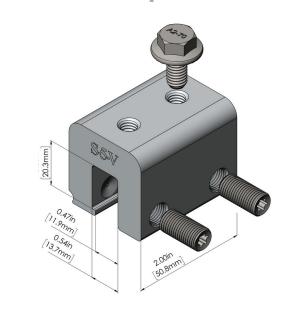

## S-5-V Clamp

The **S-5-V** and **S-5-V** Mini clamps are each furnished with the hardware shown to the right. Each box also includes a bit tip for tightening setscrews using an electric screw gun. A structural aluminum attachment clamp, the S-5-V is compatible with most common metal roofing materials excluding copper. All included hardware is stainless steel. Please visit **www.S-5.com** for more information including CAD details, metallurgical compatibilities, and specifications.