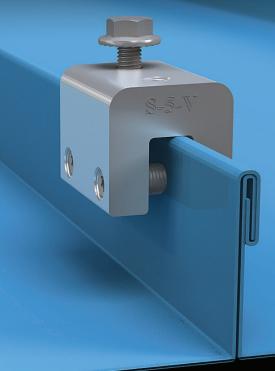

# S-5-V Clamp

The S-5-V clamp is a versatile clamp that fits vertical-folded seam profiles manufactured in North America—including most structural and architectural profiles.

Its simple design and generous dimensioning are what make the S-5-V clamp so versatile for use with the S-5!° snow retention products, such as ColorGard°, as well as with other heavy-duty applications.

Installation is as simple as setting the patented round-point setscrews into the clamp, placing the clamp on the seam, and tightening them to the specified tension. Then, affix ancillary items using the stainless steel bolt provided with the product. Go to www.S-5.com/tools for information and tools available for properly attaching and tensioning S-5! clamps.

★ MADE INTHE USA

888-825-3432 | www.S-5.com

The strength of the S-5-V clamp is in its simple design. The patented setscrews will slightly dimple the metal seam material but not pierce it—leaving the roof manufacturer's warranty intact.