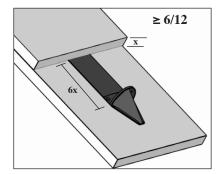

# Greater than or equal to 6/12 Pitch

For roofs greater than 6/12 pitch, the distance between the butt end and the pad face must be a minimum of 6x the thickness of the roofing material.