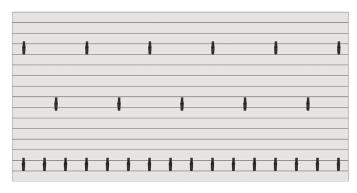

### **EXAMPLE PATTERNS: (Specified pattern and dimensions are dependent on individual roof characteristics.)**

TRADITIONAL SPREAD PATTERN

**MULTIPLE SOLDIER ROW** 

SOLDIER ROW WITH SPREAD PATTERN

SNOW FENCE WITH SOLDIER ROW