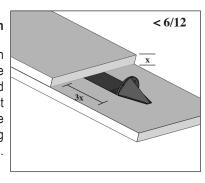

#### Less than a 6/12 Pitch

For roofs less than 6/12 pitch, the distance between the butt end and the pad face must be a minimum of 3x the thickness of the roofing material.