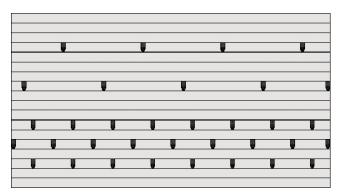

### **EXAMPLE PATTERNS: (Specified pattern and dimensions are dependent on individual roof characteristics.)**

TRADITIONAL SPREAD PATTERN

**MULTIPLE SOLDIER ROW** 

SOLDIER ROW WITH SPREAD PATTERN

SNOW FENCE WITH SOLDIER ROW