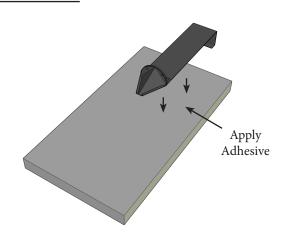

#### **NEW ROOF**

- Follow recommended layout pattern for specific roof and snow situation following the Rocky Mountain Snow Guard Layout Guide.
- 2. Mark location of each snow guard.
- 3. Apply a nickel size dollop 6" from the top of tile at the mark.
- 4. Place the snow guard so that the hook is fully engaged under the tile.
- 5. Continue shingling roof.

### **NEW ROOF**