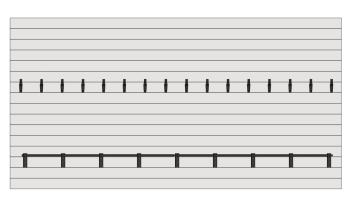

### **EXAMPLE PATTERNS: (Specified pattern and dimensions are dependent on individual roof characteristics.)**

TRADITIONAL SPREAD PATTERN

**MULTIPLE SOLDIER ROW** 

SOLDIER ROW WITH SPREAD PATTERN

SNOW FENCE WITH SOLDIER ROW