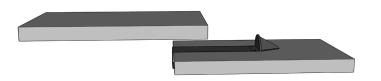

#### **NEW ROOF**

- Follow recommended layout pattern for specific roof and snow situation following the Rocky Mountain Snow Guard Layout Guide.
- 2. Mark location of each snow guard.
- 3. Apply a nickel size dollop 6" from the top of tile at the mark.
- 4. Place the snow guard so that the hook is fully engaged under the tile.
- 5. Continue shingling roof.

### **NEW ROOF**