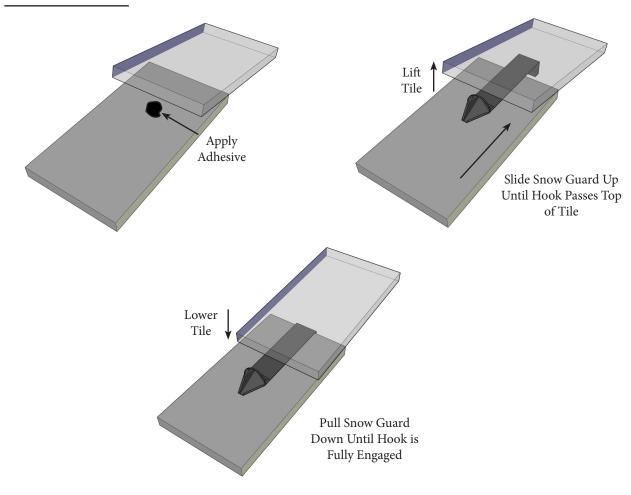

#### **EXISTING ROOF**

- Follow recommended layout pattern for specific roof and snow situation following the Rocky Mountain Snow Guard Layout Guide.
- Mark location of each snow guard and apply appropriate sealent to shingle where fasteners will penetrate.
- 3. Apply a nickel size dollop 6" from the top of tile at the mark.
- 4. Lift tile above just enough to slide new snow guard under.
- 5. Slide snow guard up until hook passes top of tile.
- 6. Pull down on the snow guard until hook is fully engaged.

## **EXISTING ROOF**