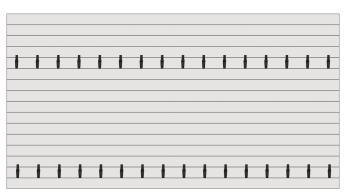

### **EXAMPLE PATTERNS: (Specified pattern and dimensions are dependent on individual roof characteristics.)**

TRADITIONAL SPREAD PATTERN

**MULTIPLE SOLDIER ROW** 

SOLDIER ROW WITH SPREAD PATTERN

SNOW FENCE WITH SOLDIER ROW