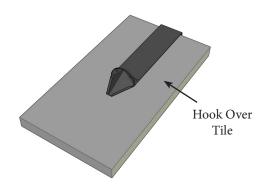

#### **NEW ROOF**

- Follow recommended layout pattern for specific roof and snow situation following the Rocky Mountain Snow Guard Layout Guide.
- 2. Mark location of each snow guard.
- 3. Apply a nickel size dollop 6" from the top of tile at the mark.
- 4. Place the snow guard so that the hook is fully engaged under the tile.
- 5. Continue shingling roof.

### **NEW ROOF**