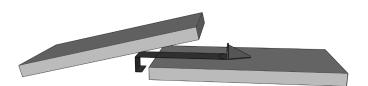

#### **EXISTING ROOF**

- Follow recommended layout pattern for specific roof and snow situation following the Rocky Mountain Snow Guard Layout Guide.
- Mark location of each snow guard and apply appropriate sealent to shingle where fasteners will penetrate.
- 3. Apply a nickel size dollop 6" from the top of tile at the mark.
- 4. Lift tile above just enough to slide new snow guard under.
- 5. Slide snow guard up until hook passes top of tile.
- 6. Pull down on the snow guard until hook is fully engaged.

## **EXISTING ROOF**